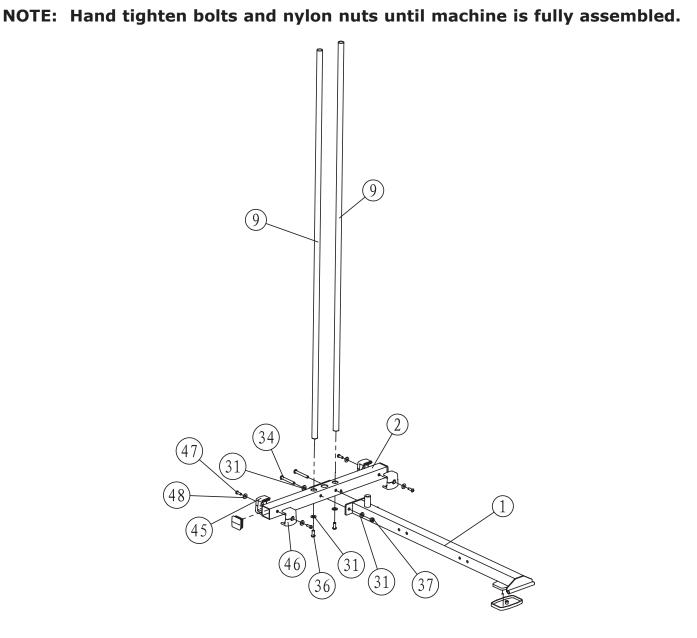

# STEP 1

Connect Left and Right Foot Caps (45 and 46) to the Rear Base (12) using:

- 2 x (47) Screw
- 2 x (48) Washer

Connect Main Base (1) to Rear Base (2) using: 2 x (34) Bolt 4 x (31) Washer 2 x (37) Nylon Lock Nut

Slide Guide Rods (9) down into Rear Base (2) and secure using:

2 x (36) Bolt 2 x (31) Washer